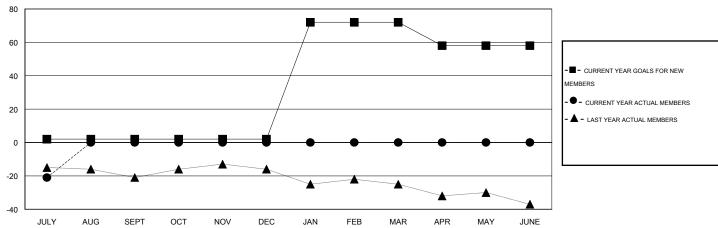

#### GOALS AND ACTUAL MEMBERS CUMULATIVE

| DROPPED CLUBS: 0  DROPPED MEMBERS |        | 3 CLUBS OF 41 ADDED 1 OR MORE<br>NEW MEMBERS | GENDER DISTRIBU<br>MALE<br>FEMALE | 1TION<br>931 (81.60%)<br>210 (18.40%) |     |
|-----------------------------------|--------|----------------------------------------------|-----------------------------------|---------------------------------------|-----|
| DECEASED CLUB CANCELLED           | 3<br>0 | CLICK HERE FOR HEALTH ASSESSMENT DATA        | FAMILY UNIT MEMBERS               |                                       | 178 |
| OTHER                             | 27     | ASSESSIMENT DATA                             | HEAD OF HOUSEHOLD                 |                                       | 85  |
| TOTAL                             | 30     |                                              | NON-HEAD OF HOUSEHOL              | 93                                    |     |